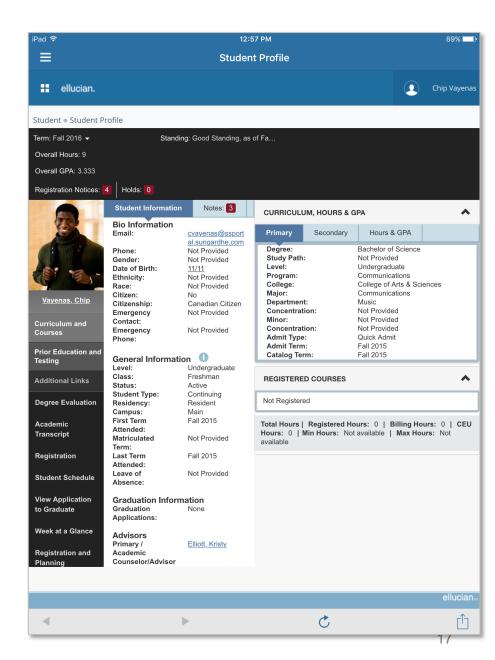

### Advising and Student Profile

## **Advising Profile - Mobile**

- Combines data from 15 different Admin screens into one
- Advisor, Faculty and Student see the same information
- Ability to enter Notes
- Links to academic transcript and degree planning
- Those with appropriate privileges can update hold information

- Data from 15 Banner 8 forms in one responsive design page
- Version 9.3 includes Hold release functionality