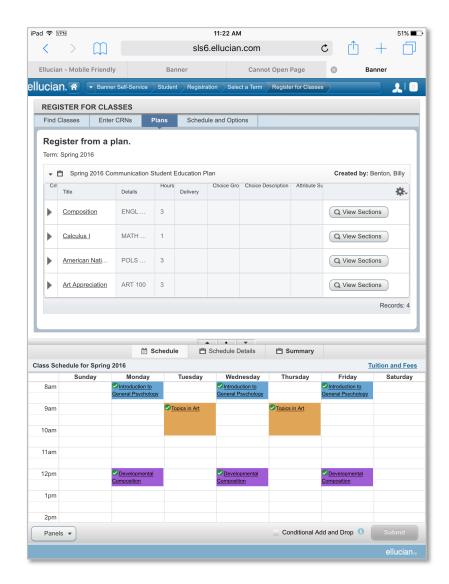

### Registration

| ellucia  | an. UNIN                | /ERSITY                    |           |                            |              |                            |            |   |                   |                  |        | Student  | Buzz N            | Aoran   🔒 Sigr      | n Out   🕕 No | otifications |
|----------|-------------------------|----------------------------|-----------|----------------------------|--------------|----------------------------|------------|---|-------------------|------------------|--------|----------|-------------------|---------------------|--------------|--------------|
|          | Banner Sel              | I-Service St               | udent Re  | gistration Se              | elect a Term | Register fo                | or Classes |   |                   |                  |        |          |                   |                     |              |              |
| REG      | ISTER F                 | OR CLASS                   | SES       |                            |              |                            |            |   |                   |                  |        |          |                   |                     |              |              |
| Find     | Classes                 | Enter CRM                  | Ns Pla    | ans Sch                    | edule and C  | ptions                     |            |   |                   |                  |        |          |                   |                     |              |              |
|          | Your Sea<br>Spring 2016 | Subject                    | 0         |                            |              |                            |            |   |                   |                  |        |          |                   |                     |              | ^            |
| Qubi     | Cours<br>ect and Cours  | e Number                   |           |                            |              |                            |            |   |                   |                  |        |          |                   |                     |              |              |
|          | word (With Ar           |                            | COMM104 C | ommunications              |              |                            |            |   |                   |                  |        |          |                   |                     |              |              |
|          |                         |                            | Search    | Clear ▶ Ad                 | vanced Searc | h                          |            |   | •                 |                  |        |          |                   |                     |              | ~            |
| 🛗 Sch    |                         | Schedule                   | e Details |                            |              |                            |            |   | Summary           |                  |        |          |                   |                     | Tuitic       | on and Fees  |
| Class Sc | hedule for l<br>Sunday  | Fall 2015<br>Monday        | Tuesdav   | Wednesday                  | Thursday     | Friday                     | Saturday   | _ | Title             | Details          | Hou    | CRN      | Schedule          | Status              | Action       | *            |
| 12pm     |                         | Development<br>Composition |           | Development<br>Composition |              | Developme<br>Composition   |            | ~ | Communication     | COMM 1           | 3      | 11006    | Lect              | Registered          | None         |              |
| 1pm      |                         | Communica<br>and Stress.   |           | Communica<br>and Stress.   |              | Communic<br>and Stress.    | 2          | • | Developmental     | COMM 1           | 3      | 10283    | Lect              | Registered          | None         |              |
| 2pm      |                         | Introduction<br>to Drawing |           | Introduction<br>to Drawing |              | Introduction<br>to Drawing | <b>D</b>   | ŀ | Introduction to   | ART 110          | 1      | 10735    | Lect              | Registered          | None         |              |
| 3pm      |                         |                            |           |                            |              |                            |            | ~ | Total Hours   Reg | gistered: 7   Bi | lling: | 7   CEU: | 0   <b>Min:</b> 0 | <b>Max:</b> 999,999 | .999         |              |
| Panel    | s                       |                            |           |                            |              |                            |            |   |                   |                  |        |          | Conditiona        | I Add and Drop      | 0 Sub        | omit         |
|          |                         |                            |           |                            |              |                            |            |   |                   |                  |        |          |                   |                     |              | ellucian     |

### Registration

- Color coded calendar
- Lookup and register for courses all on one screen
- Course details
- Email schedule
- Easy to read on a mobile/tablet device

One institution saw a 47 percent decrease in call volume in regards to registration issues after implementing