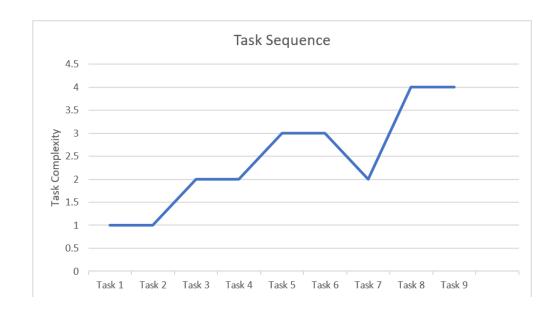

Our approach to designing the unit, thus, started from knowing the linguistic environment and context. One of our group members previously was trained and worked as a front desk agent at The Peninsula Shanghai hotel. Therefore, we simulated a check-in conversation and broke down the linguistic requirements that are necessary within the interaction between a hotel front desk agent and a traveler: describing time and date, understanding room types, pricing, and instructions, as well as being able to describe the desired characteristics to a room. Next, based on the procedures of a check-in, we have created a series of tasks that will lead learners to perform the final target task of being checked-in to a hotel. Through evaluating tasks complexity, we then sequence our tasks to scaffold our learners towards the target task. Our decisions in

designing the unit are informed by various theoretical understandings including but not limited to Vygotsky's (1978) Zone of Proximal Development (ZPD), Swain's (1985) Comprehensible Output Hypothesis, and Robinson's (2003) Task Complexity Model. All the materials presented in this project are used for students in class. The specific implementation procedures will be up